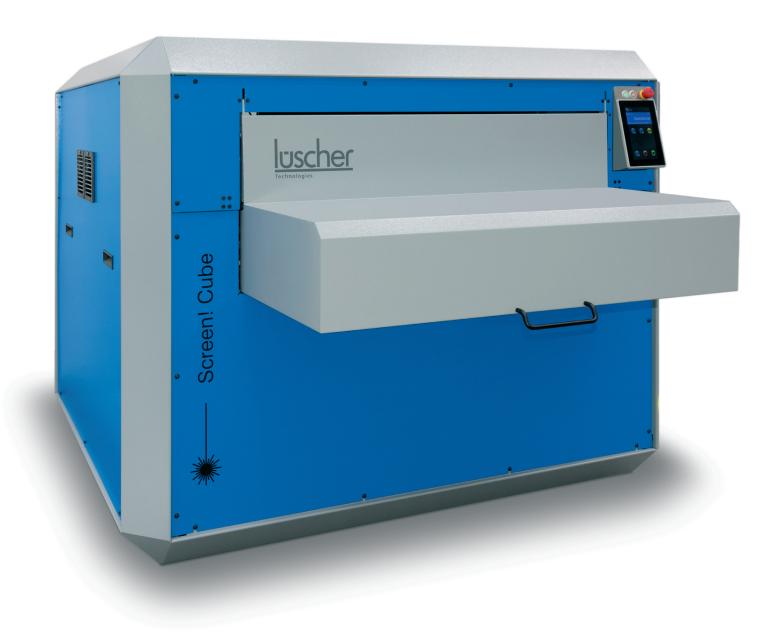

### Screen! Cube

The Game-Changing Laser CtS System for T-Shirt and Garment Printers

# General Information of Screen! Cube

| Dimensions                     |                                                       |  |
|--------------------------------|-------------------------------------------------------|--|
| Machine dimensions (L x W x H) | 1'925 x 1'632 x 1'338 mm (75.78 x 64.25 x 52.67 inch) |  |
| Resolution                     | 1'270 dpi                                             |  |
| Laser type                     | UV, 405 nm                                            |  |
| Number of lasers               | 32 / 48 / 64 / 96 / 128                               |  |
| Register system                | MHM / M&R / ROQ / 3-Point                             |  |
| Power supply                   | 230 V / 50 – 60 Hz / 16 A                             |  |
| Power consumption              | 0.4 kW                                                |  |
| Ambient conditions             | 50 – 65% humidity at 18 – 25°C (64.4 – 77 ° F)        |  |
| Room conditions                | yellow light, vibration-free floor                    |  |