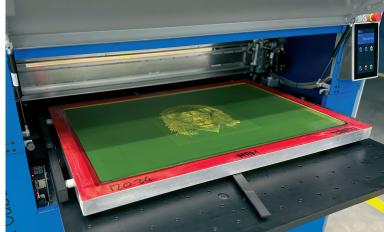

### Screen! Cube

The Game-Changing Laser CtS System for T-Shirt and Garment Printers

#### **Ultra-fast Direct Exposing for Textile Screens**

The Screen! Cube provides rapid direct exposing of textile screens, with the option for future upgrades to increase screen output capacity.

#### Screen Clamping System for Pre-registration on all Major Brands of Press

The Screen! Cube features a screen clamping system compatible with major press brands, allowing for accurate pre-registration of screens. Screens with standard 3-point register can also be exposed in the Screen! Cube.