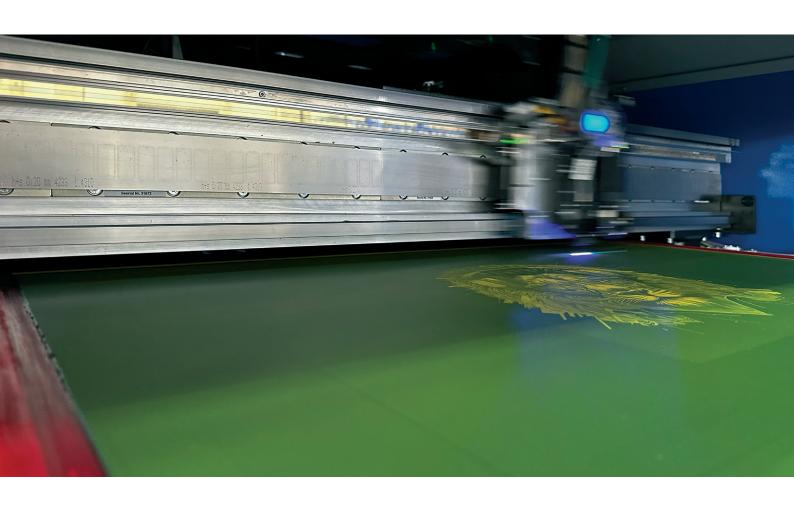

#### **UV Laser Diode Technology**

The fibre-optic coupled laser diodes operate in the 405 nm range and boast an ultra-long service life of +20'000 exposing hours. They are completely maintenance-free and do not require any active cooling system.

#### **High Performance Reserves**

The laser diodes have a high-power capacity. Screen! Cube can expose and cure any standard emulsion or thick layer, without the need to use high speed CTS emulsions.

#### **Ultra-fast Direct Exposing for Textile Screens**

The Screen! Cube provides rapid direct exposing of textile screens, with the option for future upgrades to increase screen output capacity.